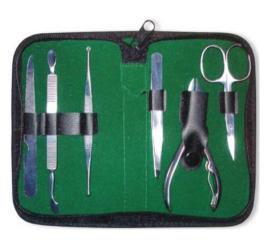

#### **Manicure Care Kits**

Single Pcs Barber Scissor Kit. TS-0-2201

Single Pcs Barber Scissor Kit TS-0-2202

6

TS-0-2203

Available with any barber scissor.

Available with any barber scissor.

Also available with your required products.

7 TS-0-2204 Also available with your required products.

6 Pcs Manicure Kit. TS-0-2205 Also available with your required products.

6 Pcs Manicure Kit. TS-0-2206

Also available with your required products.

#### **Manicure Care Kits**

4 Pcs Manicure Kit. TS-0-2207 Also available with your required products.

TS-0-2208 Also available with your required products.

Barber Scissor Kit. TS-0-2209 Also available with your required products.

TS-0-2210

Also available with your required products.

6 Pcs Manicure Kit. TS-0-2211 Also available with your required products.

11 Pcs Manicure Kit. TS-0-2212

Also available with your required products.

#### **Manicure Care Kits**

6 Pcs Manicure Kit. TS-0-2213 Also available with your required products.

7 Pcs Manicure Kit. TS-0-2214 Also available with your required products.

TS-0-2215

6 Pcs Manicure Kit.

Also available with your required products.

Single Pcs Barber Scissor Kit. TS-0-2216

Also available with your required products.