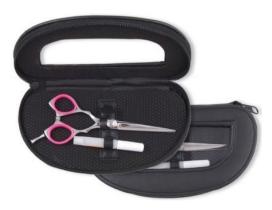

#### **Manicure Care Kits**

Single Pcs Barber Scissor Kit. TS-0-2201

Single Pcs Barber Scissor Kit TS-0-2202

6

TS-0-2203

Available with any barber scissor.

Available with any barber scissor.

Also available with your required products.