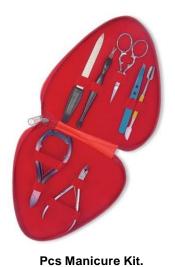

7 TS-0-2204 Also available with your required products.

6 Pcs Manicure Kit. TS-0-2205 Also available with your required products.

6 Pcs Manicure Kit. TS-0-2206

Also available with your required products.