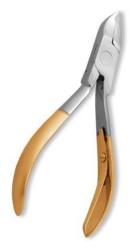

Nail Cutter, Single Spring. Mirror Finish. TS-0-1701

Also available in Satin Finish, Multicolor Coating, Full Gold, Half gold and any color.

Nail Cutter, Single Spring. Half Gold TS-0-1702

Also available in Satin Finish, Multicolor Coating, Full Gold, Half gold and any color.

Nail Cutter, Single Spring. Mirror Finish. TS-0-1703

Also available in Satin Finish, Multicolor Coating, Full Gold, Half gold and any color.

Nail Cutter, Single Spring. Mirror Finish. TS-0-1704

Also available in Satin Finish, Multicolor Coating, Full Gold, Half gold and any color.