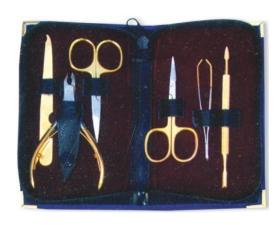

#### **Manicure Care Kits**

Single Pcs Barber Scissor Kit. TS-0-2201

Single Pcs Barber Scissor Kit TS-0-2202

6

TS-0-2203

Available with any barber scissor.

Available with any barber scissor.

Also available with your required products.

7 TS-0-2204 Also available with your required products.

6 Pcs Manicure Kit. TS-0-2205 Also available with your required products.

6 Pcs Manicure Kit. TS-0-2206

Also available with your required products.

#### **Manicure Care Kits**

4 Pcs Manicure Kit. TS-0-2207 Also available with your required products.

TS-0-2208 Also available with your required products.

Barber Scissor Kit. TS-0-2209 Also available with your required products.

TS-0-2210

Also available with your required products.

6 Pcs Manicure Kit. TS-0-2211 Also available with your required products.

11 Pcs Manicure Kit. TS-0-2212

Also available with your required products.

#### **Manicure Care Kits**

6 Pcs Manicure Kit. TS-0-2213 Also available with your required products.

7 Pcs Manicure Kit. TS-0-2214 Also available with your required products.

TS-0-2215

6 Pcs Manicure Kit.

Also available with your required products.

Single Pcs Barber Scissor Kit. TS-0-2216

Also available with your required products.