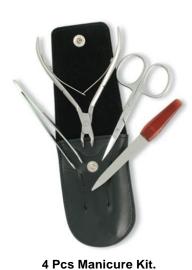

#### **Manicure Care Kits**

4 Pcs Manicure Kit. TS-0-2207 Also available with your required products.

TS-0-2208 Also available with your required products.

Barber Scissor Kit. TS-0-2209 Also available with your required products.