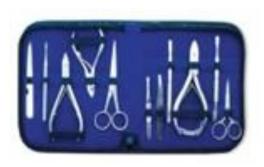

#### **Manicure Care Kits**

Single Pcs Barber Scissor Kit. TS-0-2201

Single Pcs Barber Scissor Kit TS-0-2202

6

TS-0-2203

Available with any barber scissor.

Available with any barber scissor.

Also available with your required products.

7 TS-0-2204 Also available with your required products.

6 Pcs Manicure Kit. TS-0-2205 Also available with your required products.

6 Pcs Manicure Kit. TS-0-2206

Also available with your required products.

#### **Manicure Care Kits**

4 Pcs Manicure Kit. TS-0-2207 Also available with your required products.

TS-0-2208 Also available with your required products.

Barber Scissor Kit. TS-0-2209 Also available with your required products.

TS-0-2210

Also available with your required products.

6 Pcs Manicure Kit. TS-0-2211 Also available with your required products.

11 Pcs Manicure Kit. TS-0-2212

Also available with your required products.

#### **Manicure Care Kits**

6 Pcs Manicure Kit. TS-0-2213 Also available with your required products.

7 Pcs Manicure Kit. TS-0-2214 Also available with your required products.

TS-0-2215

6 Pcs Manicure Kit.

Also available with your required products.

Single Pcs Barber Scissor Kit. TS-0-2216

Also available with your required products.