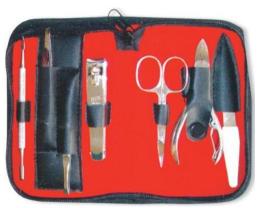

#### **Manicure Care Kits**

Single Pcs Barber Scissor Kit. TS-0-2201

Single Pcs Barber Scissor Kit TS-0-2202

6

TS-0-2203

Available with any barber scissor.

Available with any barber scissor.

Also available with your required products.

7 TS-0-2204 Also available with your required products.

6 Pcs Manicure Kit. TS-0-2205 Also available with your required products.

6 Pcs Manicure Kit. TS-0-2206

Also available with your required products.

#### **Manicure Care Kits**

4 Pcs Manicure Kit. TS-0-2207 Also available with your required products.

TS-0-2208 Also available with your required products.

Barber Scissor Kit. TS-0-2209 Also available with your required products.

TS-0-2210

Also available with your required products.

6 Pcs Manicure Kit. TS-0-2211 Also available with your required products.

11 Pcs Manicure Kit. TS-0-2212

Also available with your required products.

#### **Manicure Care Kits**

6 Pcs Manicure Kit. TS-0-2213 Also available with your required products.

7 Pcs Manicure Kit. TS-0-2214 Also available with your required products.

TS-0-2215

6 Pcs Manicure Kit.

Also available with your required products.

Single Pcs Barber Scissor Kit. TS-0-2216

Also available with your required products.