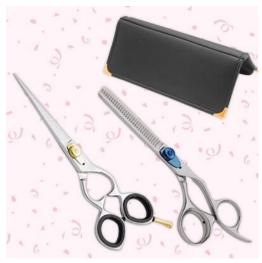

#### **Manicure Care Kits**

Single Pcs Barber Scissor Kit. TS-0-2201

Single Pcs Barber Scissor Kit TS-0-2202

6

TS-0-2203

Available with any barber scissor.

Available with any barber scissor.

Also available with your required products.

7 TS-0-2204 Also available with your required products.

6 Pcs Manicure Kit. TS-0-2205 Also available with your required products.

6 Pcs Manicure Kit. TS-0-2206

Also available with your required products.

#### **Manicure Care Kits**

4 Pcs Manicure Kit. TS-0-2207 Also available with your required products.

TS-0-2208 Also available with your required products.

Barber Scissor Kit. TS-0-2209 Also available with your required products.

TS-0-2210

Also available with your required products.

6 Pcs Manicure Kit. TS-0-2211 Also available with your required products.

11 Pcs Manicure Kit. TS-0-2212

Also available with your required products.

#### **Manicure Care Kits**

6 Pcs Manicure Kit. TS-0-2213 Also available with your required products.

7 Pcs Manicure Kit. TS-0-2214 Also available with your required products.

TS-0-2215

6 Pcs Manicure Kit.

Also available with your required products.

Single Pcs Barber Scissor Kit. TS-0-2216

Also available with your required products.