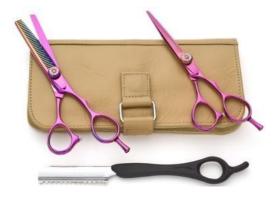

#### **Manicure Care Kits**

Single Pcs Barber Scissor Kit. TS-0-2201

Single Pcs Barber Scissor Kit TS-0-2202

6

TS-0-2203

Available with any barber scissor.

Available with any barber scissor.

Also available with your required products.