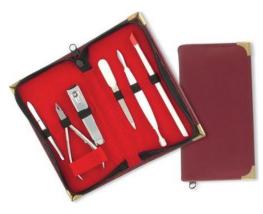

TS-0-2210

Also available with your required products.

6 Pcs Manicure Kit. TS-0-2211 Also available with your required products.

11 Pcs Manicure Kit. TS-0-2212

Also available with your required products.