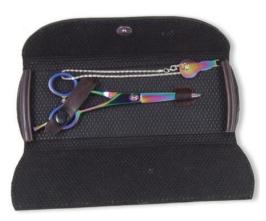

#### **Manicure Care Kits**

Single Pcs Barber Scissor Kit. TS-0-2201

Single Pcs Barber Scissor Kit TS-0-2202

6

TS-0-2203

Available with any barber scissor.

Available with any barber scissor.

Also available with your required products.