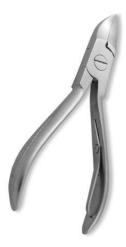

Nail Cutter, Single Spring. Mirror Finish. TS-0-1701

Also available in Satin Finish, Multicolor Coating, Full Gold, Half gold and any color.

Nail Cutter, Single Spring. Half Gold TS-0-1702

Also available in Satin Finish, Multicolor Coating, Full Gold, Half gold and any color.

Nail Cutter, Single Spring. Mirror Finish. TS-0-1703

Also available in Satin Finish, Multicolor Coating, Full Gold, Half gold and any color.

Nail Cutter, Single Spring. Mirror Finish. TS-0-1704

Also available in Satin Finish, Multicolor Coating, Full Gold, Half gold and any color.