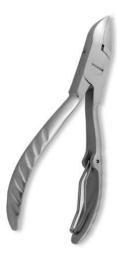

Nail Cutter, Single Spring. Mirror Finish. TS-0-1701

Also available in Satin Finish, Multicolor Coating, Full Gold, Half gold and any color.

Nail Cutter, Single Spring. Half Gold TS-0-1702

Also available in Satin Finish, Multicolor Coating, Full Gold, Half gold and any color.

Nail Cutter, Single Spring. Mirror Finish. TS-0-1703

Also available in Satin Finish, Multicolor Coating, Full Gold, Half gold and any color.

Nail Cutter, Single Spring. Mirror Finish. TS-0-1704

Also available in Satin Finish, Multicolor Coating, Full Gold, Half gold and any color.