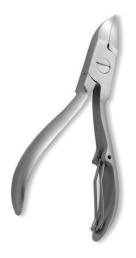

Nail Cutter, Single Spring. Mirror Finish. TS-0-1701

Also available in Satin Finish, Multicolor Coating, Full Gold, Half gold and any color.

Nail Cutter, Single Spring. Half Gold TS-0-1702

Also available in Satin Finish, Multicolor Coating, Full Gold, Half gold and any color.

Nail Cutter, Single Spring. Mirror Finish. TS-0-1703

Also available in Satin Finish, Multicolor Coating, Full Gold, Half gold and any color.

Nail Cutter, Single Spring. Mirror Finish. TS-0-1704

Also available in Satin Finish, Multicolor Coating, Full Gold, Half gold and any color.